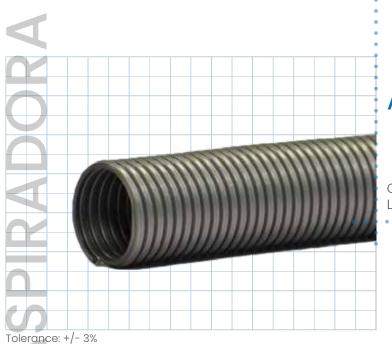

## **ASPIRADORA**

Code: AL16 Line Color: Metallic gray

## O Characteristics Characteris Characteristics Characteristics Characteristics

Highly lightweight and flexible hose made from EVA and polyethylene, materials that provide greater drag resistance, self-floating properties, and resistance to various atmospheric and chemical agents. Left-hand or right-hand cord.

## **Technical Information**

Internal and external surface corrugated: extremely

**Bending radius** 

1 time its inner diameter

flexible.

Working temperature: from 14°F to 122°F

Vacuum pressure From 0.4 to 0.5 ATM = From 12 to 15 in Hg