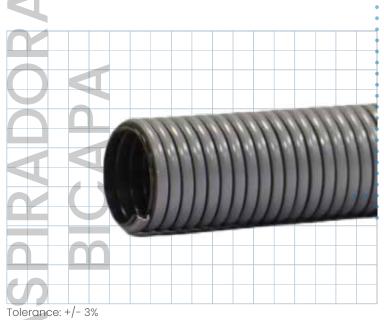

## **ASPIRADORA BICAPA**

Code: Al 17

Line Color: Gray with black interior

## Characteristics

Hose made from EVA and polyethylene, materials that provide greater drag resistance, self-floating properties, and resistance to various atmospheric and chemical agents.

## **Technical Information**

Internal and external surface corrugated: extremely flexible.

**Bending radius** 

3 times its interior diameter.

Working temperature: from 14°F to 140°F

Vacuum pressure 0.6 ATM = 18 in Hg