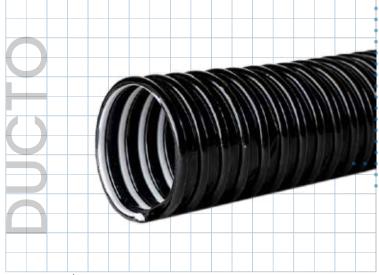

## **DUCTO**

Code: AL22 Line Color: Black

## Characteristics

Duct made of plasticized PVC with a semi-rigid shock-resistant PVC reinforcement.

Very flexible and lightweight, allowing for perfect adjustment even in difficult spaces.

## **Technical Information**

Corrugated inner and outer surface

**Working temperature:** from 14°F to 122°F

| Product Code     | Commercial Size                         | Interior Diameter                       | Length |    |
|------------------|-----------------------------------------|-----------------------------------------|--------|----|
|                  | in                                      | mm                                      | m      | ft |
| AL22NEG011200600 | 11/2                                    | 38.1                                    | 6      | 25 |
| AL22NEG020000600 | 2                                       | 50.8                                    | 6      | 25 |
| AL22NEG021200600 | 21/2                                    | \\\\\\\\\\\\\\\\\\\\\\\\\\\\\\\\\\\\\\\ | 6      | 25 |
| AL22NEG030000600 | 3                                       | \\\\\\\76.2\\\\\                        | 6      | 25 |
| AL22NEG031200600 | (                                       |                                         | 6      | 25 |
| AL22NEG040000600 |                                         | 101.6/1/22                              | 6      | 25 |
| AL22NEG050000600 | \ \ \ \ \ \ \ \ \ \ \ \ \ \ \ \ \ \ \ \ | 1111127.0                               | 6      | 25 |
| AL22NEG060000600 |                                         | 152.4                                   | 6      | 25 |
| AL22NEG080000600 | 11/8                                    | 203.2                                   | 6      | 25 |