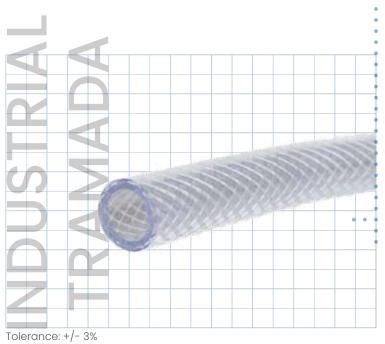

#### **INDUSTRIAL TRAMADA**

Code: AL58 Line Color: Crystal

### O Characteristics

Flexible hose with three layers:Inner layer: PVC, Intermediate layer: Reinforced with threads, Outer layer: Transparent PVC, allowing for visual confirmation of the fluid. Designed for medium-pressure fluid conveyance and resistant to outdoor use.

#### **Technical Information**

Smooth internal surface

Working temperature: From 23°F to 140°F

|                     | Interior Diameter                       |       |      |      |        |  |
|---------------------|-----------------------------------------|-------|------|------|--------|--|
| Product Code        | Commercial Size                         | mm    |      | Leng | Length |  |
|                     | in                                      | min   | max  | m    | ft     |  |
| AL58CRI001410000    | 1/4                                     | 6.1   | 6.5  | 100  | 330    |  |
| AL58CRI051610000    | 5/16                                    | 7.6   | 8.1  | 100  | 330    |  |
| AL58CRI003810000    | 3/8                                     | 9.7   | 9.7  | 100  | 330    |  |
| AL58CRI001210000    | 1/2                                     | 12,2  | 13.0 | 100  | 330    |  |
| AL58CRI005810000 // | 5/8                                     | 15.2  | 16.2 | 100  | 330    |  |
| AL58CRI003410000    | 3/4                                     | 18.3  | 19.4 | 100  | 330    |  |
| AL58CRI010010000    |                                         | 124.4 | 25.9 | 100  | 330    |  |
| AL58CRI011405000    | 11/4/////////////////////////////////// | 30.5  | 32.4 | 50   | 175    |  |
| AL58CRI011205000    | HH112                                   | 36.6  | 38.9 | 50   | 175    |  |
| AL58CRI02000500     | 2                                       | 48.8  | 51.8 | 50   | 175    |  |