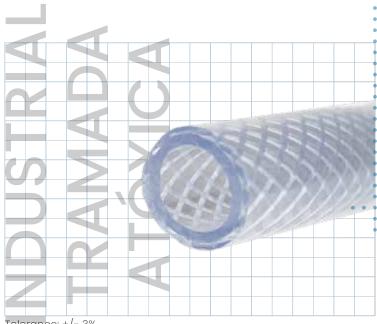

## INDUSTRIAL TRAMADA ATÓXICA

Code: AL59 Line Color: Crystal

### Characteristics

Flexible three-layer hose: internal layer of PVC, middle layer of thread, and external layer of transparent PVC for visual confirmation of the fluid. Designed for conveying fluids under medium pressure and resistant to outdoor use.